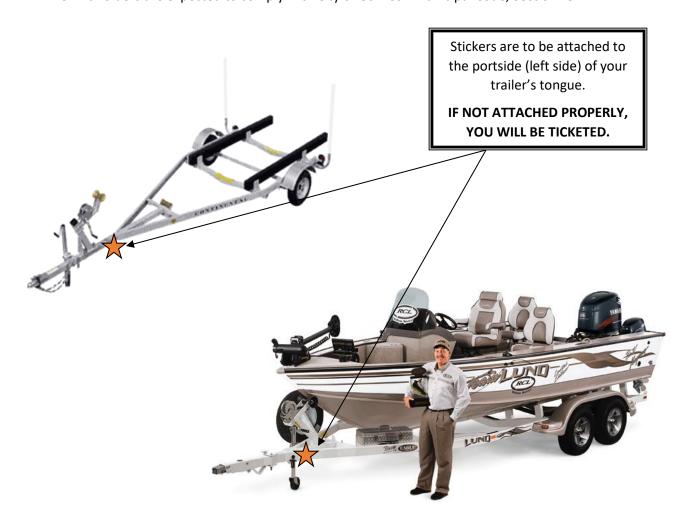

## PERMIT STICKERS ARE TO BE ATTACHED TO THE PORTSIDE (LEFT SIDE) OF BOAT TRAILER TONGUES.

No person shall use any City owned or operated boat launch facility for launching purposes without an annual, multi-year or daily launching permit. The annual permit is valid from January 1 of the year of issuance to December 31 of the same year. Multi-year permits are valid for three (3) years from January of the year of issuance. Second vehicle or replacement permits may also be purchased for a fee. Daily permits are sold at the kiosk located at each boat launch site and are only valid during the day of purchase.