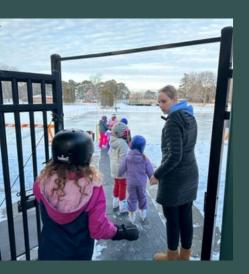

## WINTER SKATING

Menominee Park Zoo's Lagoon

LAKEFLY CAFE WARMING SHELTER

(As weather permits!)

Saturdays and Sundays 12 to 4 pm Opening Saturday, January 11

- FREE SKATE RENTALS
- CONCESSIONS AVAILABLE FOR PURCHASE
- WARM UP INSIDE THE LAKEFLY CAFE

Winter Skating at Menominee Park Zoo, 520 Pratt Trail, Oshkosh The rink will be open when weather and ice conditions permit. Attendants, rentals, and warming shelter available during weekend hours.

Rink closures
Will be posted on
Facebook.com/
MenomineePark