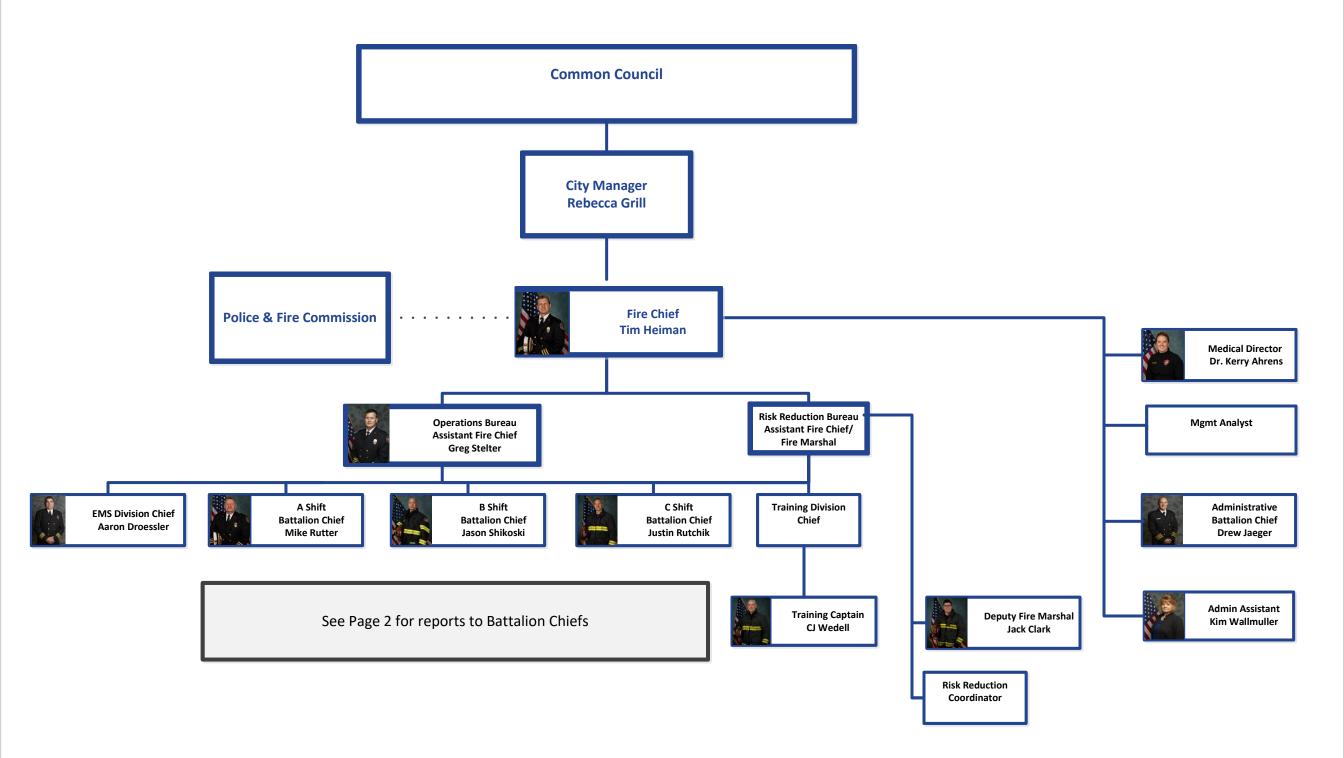

| Battalion Chiefs                                                 |                                                                 |                                                        |                                                                  |                                                                |                                                                  |                                                                 |
|------------------------------------------------------------------|-----------------------------------------------------------------|--------------------------------------------------------|------------------------------------------------------------------|----------------------------------------------------------------|------------------------------------------------------------------|-----------------------------------------------------------------|
| Engine 14<br>Captain (1)<br>LT (2)<br>EO (3)<br>FF/Paramedic (3) | Engine 15<br>Captain (1)<br>LT (2)<br>EO(3)<br>FF/Paramedic (3) | Ladder 15<br>Captain (3)<br>EO (3)<br>FF/Paramedic (3) | Engine 16<br>Captain (1)<br>LT (2)<br>EO (3)<br>FF/Paramedic (3) | Quint 17<br>Captain (1)<br>LT (2)<br>EO(3)<br>FF/Paramedic (3) | Engine 18<br>Captain (1)<br>LT (2)<br>EO (3)<br>FF/Paramedic (3) | Engine 19<br>Captain (1)<br>LT (2)<br>EO (3)<br>FF/Paramedic(3) |