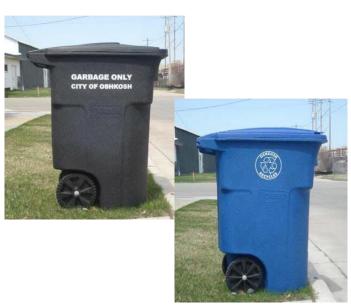

## What should I do on my collection day?

Roll the cart to the curb by 5:00 am on your scheduled collection day.

Place the cart within one (1) foot of the curb or edge of pavement.

Place the cart three (3) feet away from trees, mailboxes, other carts, or obstructions.

Make sure the arrows on the cart are facing the street.

Make sure the lid is fully closed.

**Do not** set materials outside the cart, except for prepaid, special paid pickups.

**Do not** park a vehicle on the street in front of the cart; and do not place the carts behind cars parked on the street.

**Do not** set carts on top of a snow bank. Carts must be at ground level.

For more information visit www.oshkoshwi.gov or call the Sanitation Division at (920) 232-5383