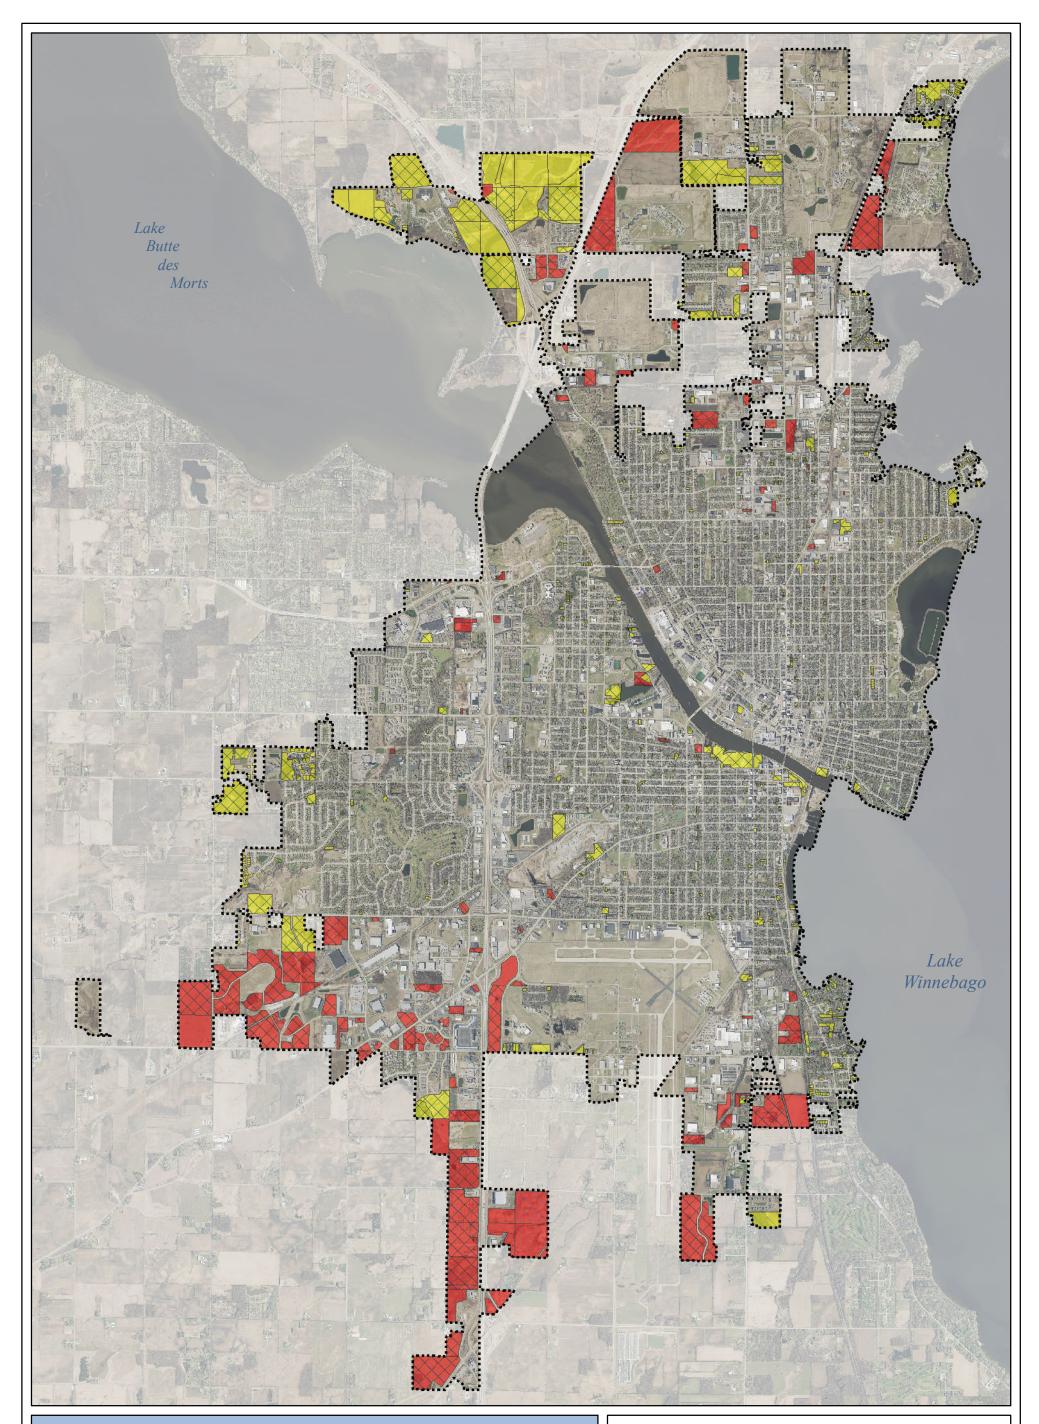

### Map 1 2020 Vacant Parcels with Residential & Non-Residential Zoning

The City of Oshkosh creates and maintains GIS maps and data for its own use. They may show the approximate relative location of property, boundaries and other feature from a variety of sources. These map(s)/datasets are provided for information purposes only and may not be sufficient or appropriate for legal, engineering, or surveying purposes. They are provided "AS-IS" without warranties of any kind and the City of Oshkosh assumes no liability for use or misuse.

## Vacant Parcels: 774, 2,225.56 Acres

Zoned Non-Residential: 161, 1,259.28 Acres

Zoned Residential: 613, 966.258 Acres

A-1

Table 3: Vacant Parcels with Residential and Non-Residential Zoning

|              | Tuble                                | o. vacam |             | sidentidi dha Non-Kesidentidi Zoning |                                    |
|--------------|--------------------------------------|----------|-------------|--------------------------------------|------------------------------------|
| Tax ID       | Street Location                      | Acres    | 7 . 0 .     | Zoning                               |                                    |
|              |                                      |          | Zoning Code | Residential                          | Non-Residential                    |
| 91329400000  | UNIVERSAL ST                         | 1.58     | BP          |                                      | Business Park                      |
| 91329400100  | UNIVERSAL ST                         | 0.85     | BP          |                                      | Business Park                      |
| 91329400400  | ENTERPRISE DR                        | 3.82     | BP          |                                      | Business Park                      |
| 91329400503  | ENTERPRISE DR                        | 1.05     | BP          |                                      | Business Park                      |
| 91329400504  | ENTERPRISE DR                        | 1.47     | BP          |                                      | Business Park                      |
| 91329400900  | UNIVERSAL CT                         | 0.69     | BP          |                                      | Business Park                      |
| 91329401500  | ENTERPRISE DR                        | 0.95     | BP          |                                      | Business Park                      |
| 91329401600  | ENTERPRISE DR                        | 1.02     | BP          |                                      | Business Park                      |
| 91329401700  | ENTERPRISE DR                        | 1.01     | BP          |                                      | Business Park                      |
| 91329401800  | UNIVERSAL ST                         | 0.93     | BP          |                                      | Business Park                      |
| 91329401900  | W WAUKAU AVE                         | 1.24     | BP          |                                      | Business Park                      |
| 91329450000  | STATE ROAD 44                        | 8.38     | BP          |                                      | Business Park                      |
| 91519370300  | DOCTORS CT                           | 0.14     | BP          |                                      | Business Park                      |
|              | Business Park Total:                 | 23.13    | Acres       |                                      |                                    |
| 91329103100  | STATE ROAD 91                        | 2.26     | BP-PD       |                                      | Business Park PD Overlay           |
| 91329103201  | STATE ROAD 91                        | 1.34     | BP-PD       |                                      | Business Park PD Overlay           |
| 91329103301  | STATE ROAD 91                        | 0.01     | BP-PD       |                                      | Business Park PD Overlay           |
| 91329104000  | STATE ROAD 91                        | 3.73     | BP-PD       |                                      | Business Park PD Overlay           |
| 91329470000  | STATE ROAD 44                        | 2.47     | BP-PD       |                                      | Business Park PD Overlay           |
| 71027470000  | Business Park PD Overlay Total:      | 9.81     | Acres       |                                      | bosiness raik r b overlay          |
| 91610870801  | OSHKOSH AVE                          | 1.32     | CBP-PD      |                                      | Corporate Business Park PD Overlay |
|              |                                      |          |             |                                      | Corporate Business Fark PD Overlay |
| 91610900000  |                                      | 0.20     | CBP-PD      |                                      |                                    |
| 91610940000  | OSHKOSH AVE                          | 0.29     | CBP-PD      |                                      |                                    |
|              | ate Business Park PD Overlay Total:  | 1.81     | Acres       |                                      |                                    |
| 90301010000  | W 8TH AVE                            | 0.10     | CMU         | Central Mixed-Use                    |                                    |
| 90302140000  | OREGON ST                            | 0.09     | CMU         | Central Mixed-Use                    |                                    |
| 90303280000  | OREGON ST                            | 0.11     | CMU         | Central Mixed-Use                    |                                    |
| 90900690000  | W 9TH AVE                            | 0.14     | CMU         | Central Mixed-Use                    |                                    |
|              | Central Mixed-Use Total:             | 0.44     | Acres       |                                      |                                    |
| 90302450000  | W 10TH AVE                           | 0.17     | CMU-PD      | Central Mixed-Use PD Overlay         |                                    |
| 90303090000  | W 11TH AVE                           | 0.04     | CMU-PD      | Central Mixed-Use PD Overlay         |                                    |
| 90303100000  | s main st                            | 0.11     | CMU-PD      | Central Mixed-Use PD Overlay         |                                    |
| 90303120000  | s main st                            | 0.13     | CMU-PD      | Central Mixed-Use PD Overlay         |                                    |
| Ce           | entral Mixed-Use PD Overlay Total:   | 0.45     | Acres       |                                      |                                    |
| 90608761300  | WITZEL AVE                           | 0.34     | DR-6        | Duplex Residential - 6               |                                    |
| 91216040000  | W LINWOOD AVE                        | 0.14     | DR-6        | Duplex Residential - 6               |                                    |
| 91218990000  | VIOLA AVE                            | 0.19     | DR-6        | Duplex Residential - 6               |                                    |
| 91416760800  | CHERRY PARK CT                       | 0.54     | DR-6        | Duplex Residential - 6               |                                    |
| 91416761000  | CHERRY PARK CT                       | 0.34     | DR-6        | -                                    |                                    |
|              |                                      |          | -           | Duplex Residential - 6               |                                    |
| 91416761100  | CHERRY PARK CT                       | 0.26     | DR-6        | Duplex Residential - 6               |                                    |
| 91416761200  | CHERRY PARK CT                       | 0.26     | DR-6        | Duplex Residential - 6               |                                    |
| 91416761300  | CHERRY PARK CT                       | 0.31     | DR-6        | Duplex Residential - 6               |                                    |
| 91532100000  | JACKSON ST                           | 2.89     | DR-6        | Duplex Residential - 6               |                                    |
| 91532300100  | KOPE AVE                             | 0.19     | DR-6        | Duplex Residential - 6               |                                    |
| 91532420000  | JACKSON ST                           | 1.52     | DR-6        | Duplex Residential - 6               |                                    |
| 91621540500  | N WESTHAVEN DR                       | 0.30     | DR-6        | Duplex Residential - 6               |                                    |
|              | Duplex Residential - 6 Total:        | 7.22     | Acres       |                                      |                                    |
| 91102990102  | GROVE ST                             | 0.30     | DR-6-PD     | Duplex Residential - 6 PD Overlay    |                                    |
| 91102990103  | GROVE ST                             | 0.28     | DR-6-PD     | Duplex Residential - 6 PD Overlay    |                                    |
| 91102990104  | GROVE ST                             | 0.28     | DR-6-PD     | Duplex Residential - 6 PD Overlay    |                                    |
| 91102990105  | GROVE ST                             | 0.28     | DR-6-PD     | Duplex Residential - 6 PD Overlay    |                                    |
| 91279140000  |                                      | 4.48     | DR-6-PD     | Duplex Residential - 6 PD Overlay    |                                    |
|              | ex Residential - 6 PD Overlay Total: | 5.62     | Acres       |                                      |                                    |
| 90302720000  | E 11TH AVE                           | 0.17     | HI          |                                      | Heavy Industrial                   |
| 90302740000  | E 11TH AVE                           | 0.17     | HI          |                                      | Heavy Industrial                   |
| 91219890000  | VINLAND ST                           | 7.74     | HI          |                                      | Heavy Industrial                   |
| 91219930000  | VINLAND ST                           | 7.74     | HI          |                                      | Heavy Industrial                   |
| 91225000103  | STILLMAN DR                          | 6.26     | HI          |                                      | Heavy Industrial                   |
| 912252000103 | W FERNAU AVE                         | 1.09     | HI          |                                      | Heavy Industrial                   |
|              |                                      |          | HI          |                                      |                                    |
| 91225800203  | FERNAU CT                            | 2.58     |             |                                      | Heavy Industrial                   |
| 91225800801  | PROGRESS DR                          | 2.73     | HI          |                                      | Heavy Industrial                   |
| 91328560200  | W 20TH AVE                           | 1.00     | HI          |                                      | Heavy Industrial                   |
| 91329000000  | UNIVERSAL ST                         | 7.10     | HI          |                                      | Heavy Industrial                   |
| 91329103007  | s oakwood rd                         | 1.57     | HI          |                                      | Heavy Industrial                   |
| 91329120300  | STATE ROAD 44                        | 7.20     | HI          |                                      | Heavy Industrial                   |
| 91329200000  | STATE ROAD 91                        | 4.36     | HI          |                                      | Heavy Industrial                   |
| 91329200300  | ATLAS AVE                            | 9.61     | HI          |                                      | Heavy Industrial                   |
| 91329200500  | STATE ROAD 91                        | 2.50     | HI          |                                      | Heavy Industrial                   |
| 91329220000  | ATLAS AVE                            | 6.98     | HI          |                                      | Heavy Industrial                   |
| 91329230100  | GLOBAL PKWY                          | 2.78     | HI          |                                      | Heavy Industrial                   |
| 91329230200  | ATLAS AVE                            | 11.00    | HI          |                                      | Heavy Industrial                   |
| 91329240000  | GLOBAL PKWY                          | 3.66     | HI          |                                      | Heavy Industrial                   |
| 91329250000  | STATE ROAD 91                        | 24.09    | HI          |                                      | Heavy Industrial                   |
| /132/230000  |                                      | 24.07    | 111         |                                      |                                    |