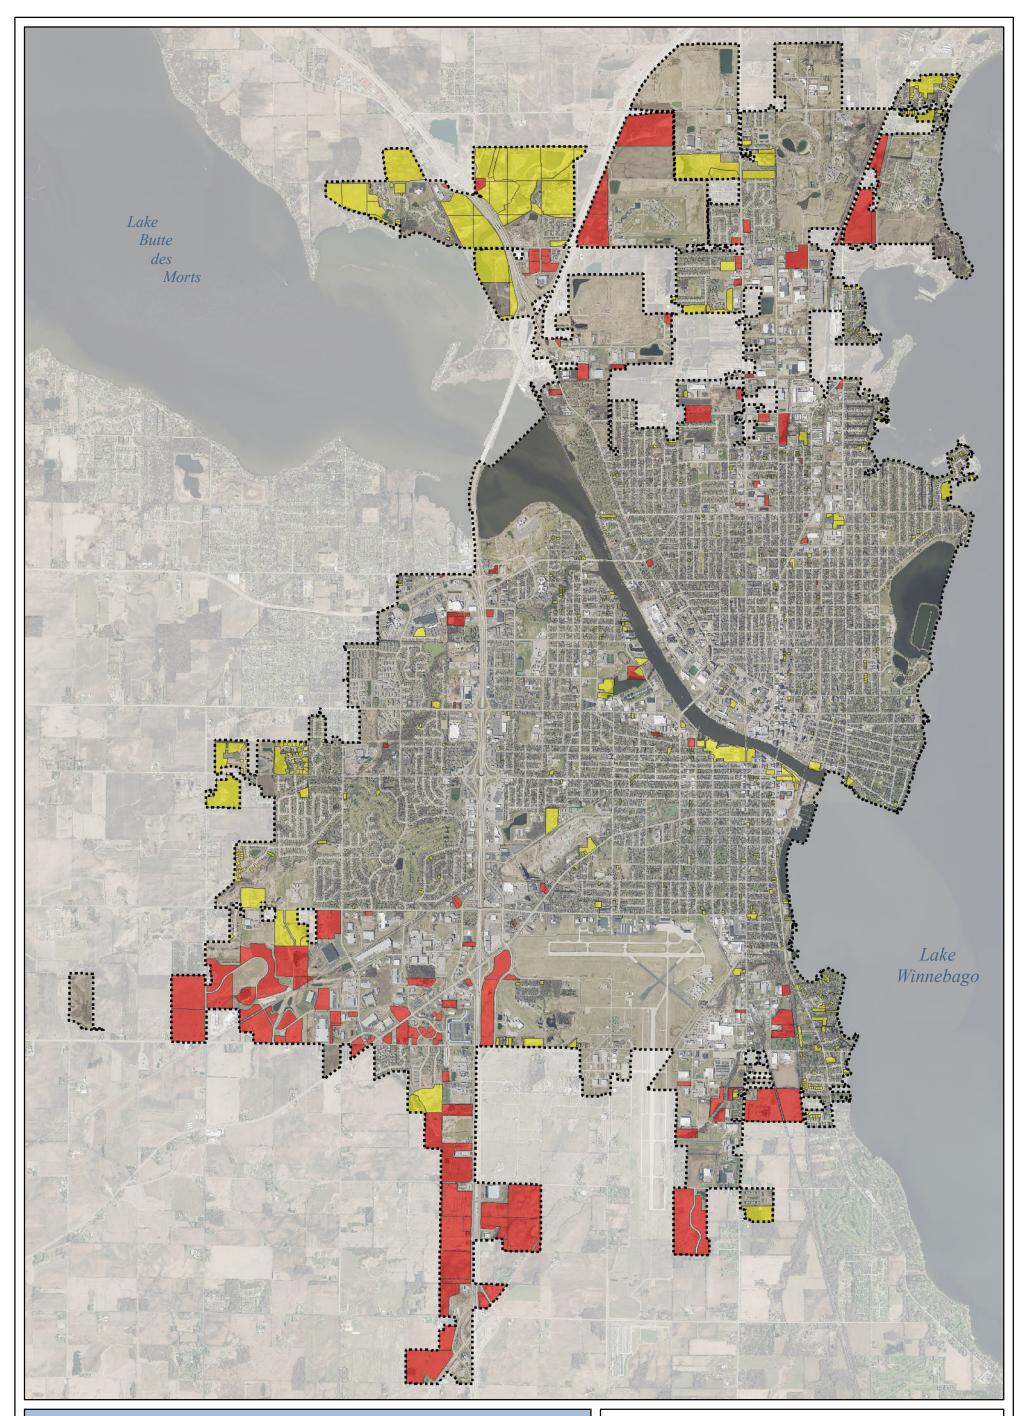

### Map 1 2020 Vacant Parcels with Residential & Non-Residential Zoning

The City of Oshkosh creates and maintains GIS maps and data for its own use. They may show the approximate relative location of property, boundaries and other feature from a variety of sources. These map(s)/datasets are provided for information purposes only and may not be sufficient or appropriate for legal, engineering, or surveying purposes. They are provided "AS-IS" without warranties of any kind and the City of Oshkosh assumes no liability for use or misuse.

## Vacant Parcels: 774, 2,225.56 Acres

Zoned Non-Residential: 161, 1,259.28 Acres

Zoned Residential: 613, 966.258 Acres

A-1

Table 3: Vacant Parcels with Residential and Non-Residential Zoning

|              | Tuble                                | o. vacam |             | sidentidi dha Non-Kesidentidi Zoning |                                    |
|--------------|--------------------------------------|----------|-------------|--------------------------------------|------------------------------------|
| Tax ID       | Street Location                      | Acres    | 7 . 0 .     | Zoning                               |                                    |
|              |                                      |          | Zoning Code | Residential                          | Non-Residential                    |
| 91329400000  | UNIVERSAL ST                         | 1.58     | BP          |                                      | Business Park                      |
| 91329400100  | UNIVERSAL ST                         | 0.85     | BP          |                                      | Business Park                      |
| 91329400400  | ENTERPRISE DR                        | 3.82     | BP          |                                      | Business Park                      |
| 91329400503  | ENTERPRISE DR                        | 1.05     | BP          |                                      | Business Park                      |
| 91329400504  | ENTERPRISE DR                        | 1.47     | BP          |                                      | Business Park                      |
| 91329400900  | UNIVERSAL CT                         | 0.69     | BP          |                                      | Business Park                      |
| 91329401500  | ENTERPRISE DR                        | 0.95     | BP          |                                      | Business Park                      |
| 91329401600  | ENTERPRISE DR                        | 1.02     | BP          |                                      | Business Park                      |
| 91329401700  | ENTERPRISE DR                        | 1.01     | BP          |                                      | Business Park                      |
| 91329401800  | UNIVERSAL ST                         | 0.93     | BP          |                                      | Business Park                      |
| 91329401900  | W WAUKAU AVE                         | 1.24     | BP          |                                      | Business Park                      |
| 91329450000  | STATE ROAD 44                        | 8.38     | BP          |                                      | Business Park                      |
| 91519370300  | DOCTORS CT                           | 0.14     | BP          |                                      | Business Park                      |
|              | Business Park Total:                 | 23.13    | Acres       |                                      |                                    |
| 91329103100  | STATE ROAD 91                        | 2.26     | BP-PD       |                                      | Business Park PD Overlay           |
| 91329103201  | STATE ROAD 91                        | 1.34     | BP-PD       |                                      | Business Park PD Overlay           |
| 91329103301  | STATE ROAD 91                        | 0.01     | BP-PD       |                                      | Business Park PD Overlay           |
| 91329104000  | STATE ROAD 91                        | 3.73     | BP-PD       |                                      | Business Park PD Overlay           |
| 91329470000  | STATE ROAD 44                        | 2.47     | BP-PD       |                                      | Business Park PD Overlay           |
| 71027470000  | Business Park PD Overlay Total:      | 9.81     | Acres       |                                      | bosiness raik r b overlay          |
| 91610870801  | OSHKOSH AVE                          | 1.32     | CBP-PD      |                                      | Corporate Business Park PD Overlay |
|              |                                      |          |             |                                      | Corporate Business Fark PD Overlay |
| 91610900000  |                                      | 0.20     | CBP-PD      |                                      |                                    |
| 91610940000  | OSHKOSH AVE                          | 0.29     | CBP-PD      |                                      |                                    |
|              | ate Business Park PD Overlay Total:  | 1.81     | Acres       |                                      |                                    |
| 90301010000  | W 8TH AVE                            | 0.10     | CMU         | Central Mixed-Use                    |                                    |
| 90302140000  | OREGON ST                            | 0.09     | CMU         | Central Mixed-Use                    |                                    |
| 90303280000  | OREGON ST                            | 0.11     | CMU         | Central Mixed-Use                    |                                    |
| 90900690000  | W 9TH AVE                            | 0.14     | CMU         | Central Mixed-Use                    |                                    |
|              | Central Mixed-Use Total:             | 0.44     | Acres       |                                      |                                    |
| 90302450000  | W 10TH AVE                           | 0.17     | CMU-PD      | Central Mixed-Use PD Overlay         |                                    |
| 90303090000  | W 11TH AVE                           | 0.04     | CMU-PD      | Central Mixed-Use PD Overlay         |                                    |
| 90303100000  | s main st                            | 0.11     | CMU-PD      | Central Mixed-Use PD Overlay         |                                    |
| 90303120000  | s main st                            | 0.13     | CMU-PD      | Central Mixed-Use PD Overlay         |                                    |
| Ce           | entral Mixed-Use PD Overlay Total:   | 0.45     | Acres       |                                      |                                    |
| 90608761300  | WITZEL AVE                           | 0.34     | DR-6        | Duplex Residential - 6               |                                    |
| 91216040000  | W LINWOOD AVE                        | 0.14     | DR-6        | Duplex Residential - 6               |                                    |
| 91218990000  | VIOLA AVE                            | 0.19     | DR-6        | Duplex Residential - 6               |                                    |
| 91416760800  | CHERRY PARK CT                       | 0.54     | DR-6        | Duplex Residential - 6               |                                    |
| 91416761000  | CHERRY PARK CT                       | 0.34     | DR-6        | -                                    |                                    |
|              |                                      |          | -           | Duplex Residential - 6               |                                    |
| 91416761100  | CHERRY PARK CT                       | 0.26     | DR-6        | Duplex Residential - 6               |                                    |
| 91416761200  | CHERRY PARK CT                       | 0.26     | DR-6        | Duplex Residential - 6               |                                    |
| 91416761300  | CHERRY PARK CT                       | 0.31     | DR-6        | Duplex Residential - 6               |                                    |
| 91532100000  | JACKSON ST                           | 2.89     | DR-6        | Duplex Residential - 6               |                                    |
| 91532300100  | KOPE AVE                             | 0.19     | DR-6        | Duplex Residential - 6               |                                    |
| 91532420000  | JACKSON ST                           | 1.52     | DR-6        | Duplex Residential - 6               |                                    |
| 91621540500  | N WESTHAVEN DR                       | 0.30     | DR-6        | Duplex Residential - 6               |                                    |
|              | Duplex Residential - 6 Total:        | 7.22     | Acres       |                                      |                                    |
| 91102990102  | GROVE ST                             | 0.30     | DR-6-PD     | Duplex Residential - 6 PD Overlay    |                                    |
| 91102990103  | GROVE ST                             | 0.28     | DR-6-PD     | Duplex Residential - 6 PD Overlay    |                                    |
| 91102990104  | GROVE ST                             | 0.28     | DR-6-PD     | Duplex Residential - 6 PD Overlay    |                                    |
| 91102990105  | GROVE ST                             | 0.28     | DR-6-PD     | Duplex Residential - 6 PD Overlay    |                                    |
| 91279140000  |                                      | 4.48     | DR-6-PD     | Duplex Residential - 6 PD Overlay    |                                    |
|              | ex Residential - 6 PD Overlay Total: | 5.62     | Acres       |                                      |                                    |
| 90302720000  | E 11TH AVE                           | 0.17     | HI          |                                      | Heavy Industrial                   |
| 90302740000  | E 11TH AVE                           | 0.17     | HI          |                                      | Heavy Industrial                   |
| 91219890000  | VINLAND ST                           | 7.74     | HI          |                                      | Heavy Industrial                   |
| 91219930000  | VINLAND ST                           | 7.74     | HI          |                                      | Heavy Industrial                   |
| 91225000103  | STILLMAN DR                          | 6.26     | HI          |                                      | Heavy Industrial                   |
| 912252000103 | W FERNAU AVE                         | 1.09     | HI          |                                      | Heavy Industrial                   |
|              |                                      |          | HI          |                                      |                                    |
| 91225800203  | FERNAU CT                            | 2.58     |             |                                      | Heavy Industrial                   |
| 91225800801  | PROGRESS DR                          | 2.73     | HI          |                                      | Heavy Industrial                   |
| 91328560200  | W 20TH AVE                           | 1.00     | HI          |                                      | Heavy Industrial                   |
| 91329000000  | UNIVERSAL ST                         | 7.10     | HI          |                                      | Heavy Industrial                   |
| 91329103007  | s oakwood rd                         | 1.57     | HI          |                                      | Heavy Industrial                   |
| 91329120300  | STATE ROAD 44                        | 7.20     | HI          |                                      | Heavy Industrial                   |
| 91329200000  | STATE ROAD 91                        | 4.36     | HI          |                                      | Heavy Industrial                   |
| 91329200300  | ATLAS AVE                            | 9.61     | HI          |                                      | Heavy Industrial                   |
| 91329200500  | STATE ROAD 91                        | 2.50     | HI          |                                      | Heavy Industrial                   |
| 91329220000  | ATLAS AVE                            | 6.98     | HI          |                                      | Heavy Industrial                   |
| 91329230100  | GLOBAL PKWY                          | 2.78     | HI          |                                      | Heavy Industrial                   |
| 91329230200  | ATLAS AVE                            | 11.00    | HI          |                                      | Heavy Industrial                   |
| 91329240000  | GLOBAL PKWY                          | 3.66     | HI          |                                      | Heavy Industrial                   |
| 91329250000  | STATE ROAD 91                        | 24.09    | HI          |                                      | Heavy Industrial                   |
| /132/230000  |                                      | 24.07    | 111         |                                      |                                    |