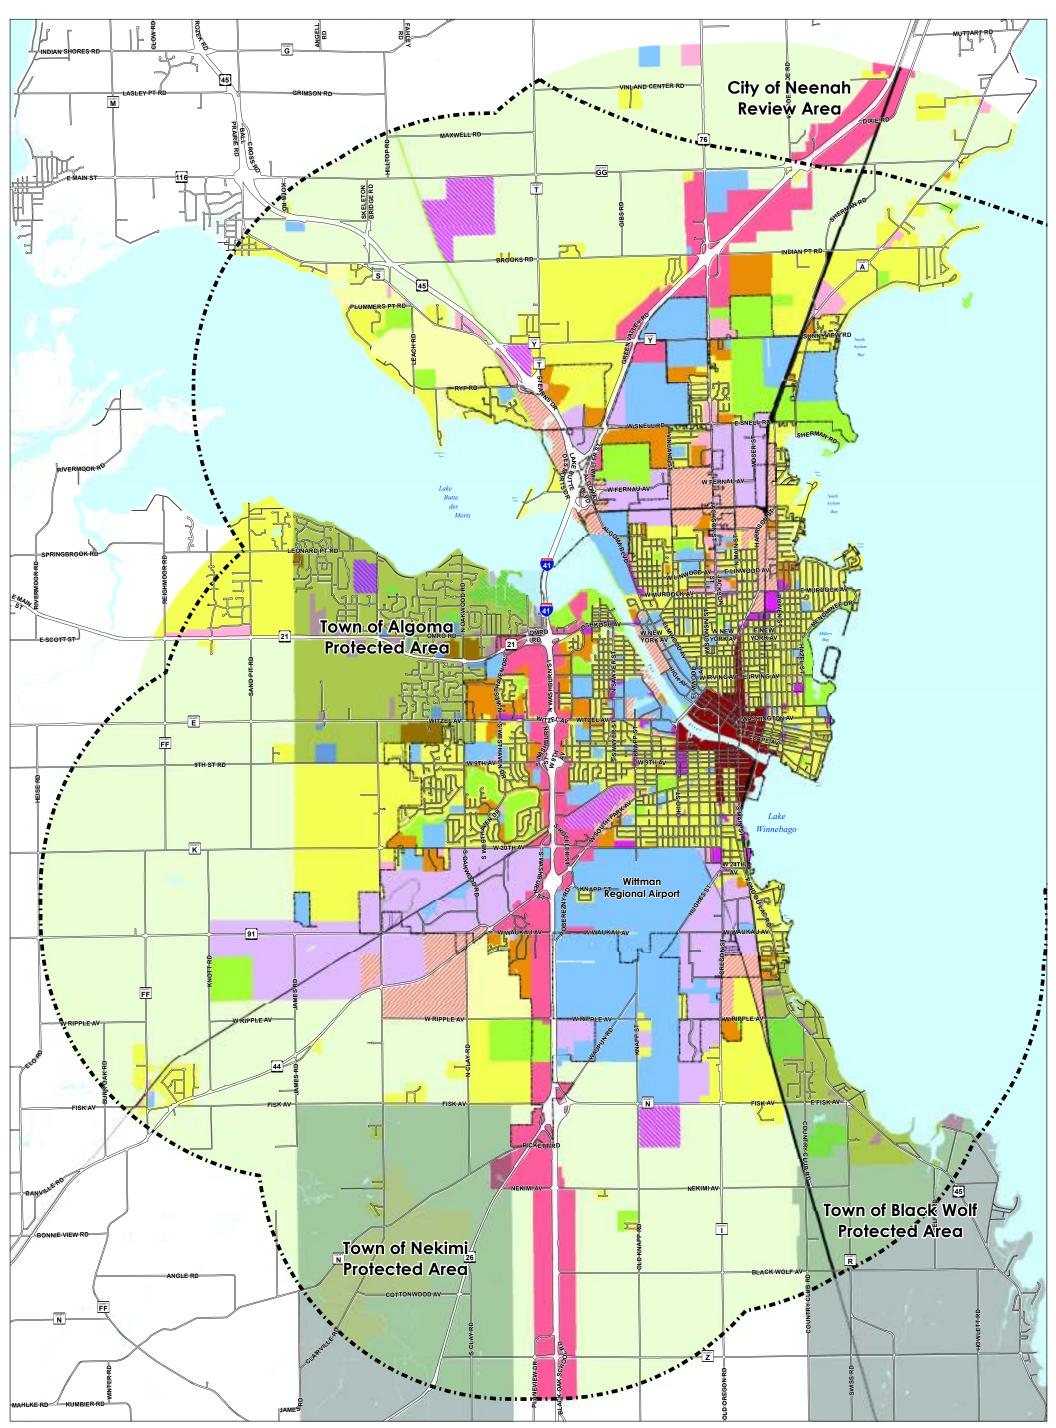

#### **Plans & Regulations**

The City of Oshkosh has a number of plans, policies, regulations and fee/permit requirements which guide land use and matters pertaining to residential housing development. The City of Oshkosh's comprehensive plan, adopted in 2018 and includes a future land use map, dated October, 2018 (Appendix B). The future land use map illustrates the preferred land use and sets forth the broad policy decisions regarding the location and types of housing that are envisioned in the future. This document is of primary importance in that it sets the tone for addressing affordable housing opportunities and guiding development decisions (Map 3). This plan addresses many aspects of housing, including affordable housing and key aspects of the plan are shown in Table 5 below which were derived from a survey sent by East Central WI RPC to the City.