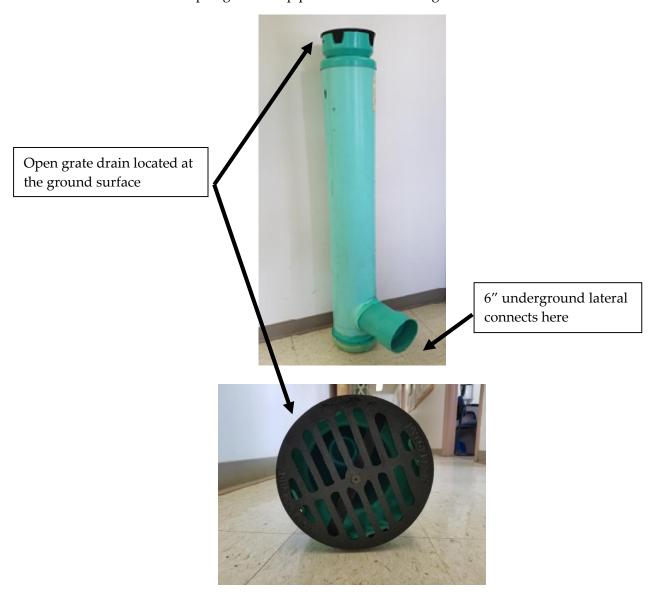

## Mini-Storm Sewer/Storm Lateral Program Lateral Inlet

- An underground 6" storm lateral will be installed from the storm sewer main in the road to the back of sidewalk (private property line).
- For a \$400 assessment (or current assessment rate for the year the work is completed), the 6" storm lateral will be capped at the property line for future connection. Any private connections to this lateral shall be completed by a certified plumber.
- For a \$750 assessment (or current assessment rate for the year the work is completed), a lateral inlet will be connected to the end of the 6" lateral. The photos can be seen below of what the lateral inlet looks like. The opening at the bottom is where the 6" lateral is connected. The open grate or top portion will be at the ground surface to collect water.