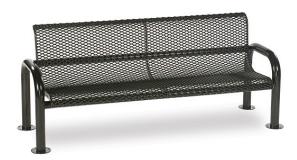

The City of Oshkosh Parks Department will be responsible for preparation, concrete and bench installation and restoration in a location mutually agreed upon between you and the Parks Department based on need and available locations. The benches are six feet long and come with an engraved metal plaque that will be attached to the bench.

The cost to donate an engraved bench is \$1,800 which includes personalization. Personalization can be created by the donor so long as it fits in a  $5'' \times 7''$  space.

Please contact the City of Oshkosh Parks Department for further information regarding current available locations.