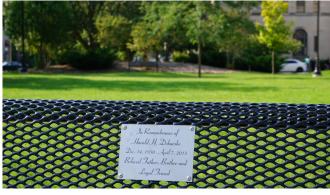

## **Memorial Bench Program**

The Memorial Bench Program helps you to honor a relative, friend or member of an organization and allows you to dedicate a park bench.

Through the Memorial Bench program you can provide a unique dedication to honor someone by placing a bench in one of Oshkosh's parks, along the trails, or in the historic business district. This dedication provides a lasting remembrance while enhancing the meaning of the bench to observers. The gift is also a valuable contribution to the City to be used and enjoyed by all.

The City of Oshkosh Parks Department will be responsible for preparation, concrete and bench installation and restoration in a location mutually agreed upon between you and the Parks Department based on need and available locations. The benches are six feet long and come with an engraved metal plaque that will be attached to the bench.

The cost to donate an engraved bench is \$1,800 which includes personalization. Personalization can be created by the donor so long as it fits in a  $5'' \times 7''$  space.

Please contact the City of Oshkosh Parks Department for further information regarding current available locations.