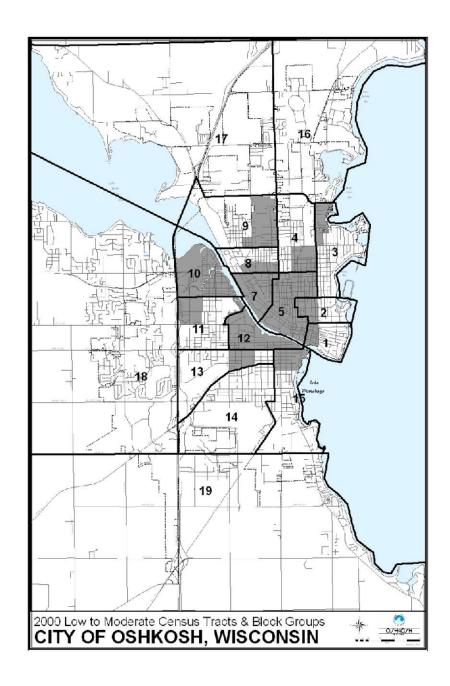

#### **GEOGRAPHIC AREAS**

Assistance will be directed primarily to LMI census tracts and block groups as shown in the map on page 6. The majority of the LMI census tracts and block groups are located within the oldest areas of the Central City, which are predominately single and two-family residential neighborhoods (though many have experienced inappropriate single family to multiple family conversions), but also include a mix of commercial, industrial and institutional uses.