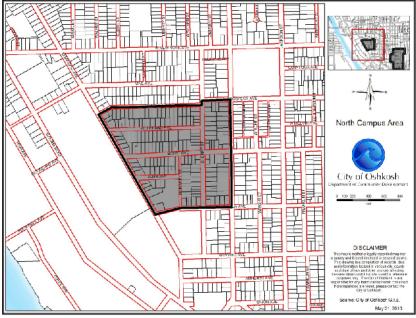

Neighborhood Improvement Strategic Areas with three levels of priority were identified within the Comprehensive Plan document based on neighborhood characteristics. To establish the "priority areas," data from the 2000 U.S. Census (tract and block group level) were analyzed, including the value and age of the housing stock, the tenure of residents (owner versus renter), and the LMI areas. This data serves as the basis for assigning the priority given to each area. While three different priority levels are identified, funds will continue to be concentrated in the four Priority 1 Areas, and particularly in the two, identified as the Near East Neighborhood priority area and the Broad/Bay Neighborhood priority area (both described in further detail below).

Characteristics of the Priority 1 Areas are as follows:

<u>Priority 1 Areas</u> are the four areas shown on the following map shown in the darkest shade. These areas tend to have poor streets, or streets without curb and gutter, and have the greatest need for neighborhood revitalization and housing rehabilitation. All Priority 1 Areas are in LMI census tracts or block groups. Other characteristics include: