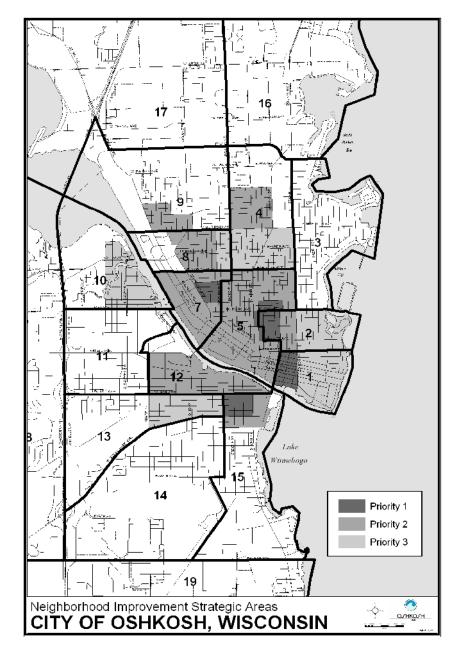

Neighborhood Improvement Strategic Areas with three levels of priority were identified within the Comprehensive Plan document based on neighborhood characteristics. To establish the "priority areas," data from the 2000 U.S. Census (tract and block group level) were analyzed, including the value and age of the housing stock, the tenure of residents (owner versus renter), and the LMI areas. This data serves as the basis for assigning the priority given to each area. While three different priority levels are identified, funds will continue to be concentrated in the four Priority 1 Areas, and particularly in the two, identified as the Near East Neighborhood priority area and the Broad/Bay Neighborhood priority area (both described in further detail below).

Characteristics of the Priority 1 Areas are as follows:

<u>Priority 1 Areas</u> are the four areas shown on the following map shown in the darkest shade. These areas tend to have poor streets, or streets without curb and gutter, and have the greatest need for neighborhood revitalization and housing rehabilitation. All Priority 1 Areas are in LMI census tracts or block groups. Other characteristics include: