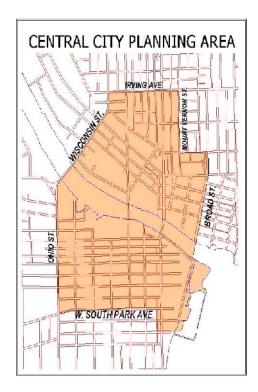

#### **GEOGRAPHIC AREAS**

Assistance will be directed primarily to LMI census tracts and block groups as shown in the map on page 6. The majority of the LMI census tracts and block groups are located within the oldest areas of the Central City, which are predominately single and two-family residential neighborhoods (though many have experienced inappropriate single family to multiple family conversions), but also include a mix of commercial, industrial and institutional uses.