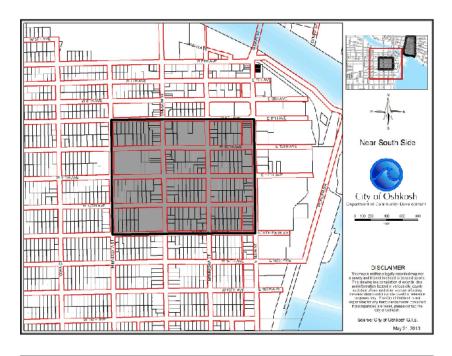

Neighborhood Improvement Strategic Areas with three levels of priority were identified within the Comprehensive Plan document based on neighborhood characteristics. To establish the "priority areas," data from the 2000 U.S. Census (tract and block group level) were analyzed, including the value and age of the housing stock, the tenure of residents (owner versus renter), and the LMI areas. This data serves as the basis for assigning the priority given to each area. While three different priority levels are identified, funds will continue to be concentrated in the four Priority 1 Areas, and particularly in the two, identified as the Near East Neighborhood priority area and the Broad/Bay Neighborhood priority area (both described in further detail below).

Characteristics of the Priority 1 Areas are as follows:

<u>Priority 1 Areas</u> are the four areas shown on the following map shown in the darkest shade. These areas tend to have poor streets, or streets without curb and gutter, and have the greatest need for neighborhood revitalization and housing rehabilitation. All Priority 1 Areas are in LMI census tracts or block groups. Other characteristics include: