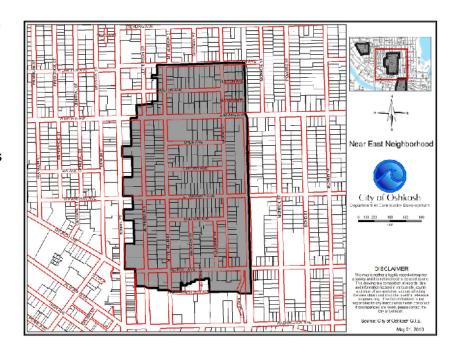

Neighborhood Improvement Strategic Areas with three levels of priority were identified within the Comprehensive Plan document based on neighborhood characteristics. To establish the "priority areas," data from the 2000 U.S. Census (tract and block group level) were analyzed, including the value and age of the housing stock, the tenure of residents (owner versus renter), and the LMI areas. This data serves as the basis for assigning the priority given to each area. While three different priority levels are identified, funds will continue to be concentrated in the four Priority 1 Areas, and particularly in the two, identified as the Near East Neighborhood priority area and the Broad/Bay Neighborhood priority area (both described in further detail below).