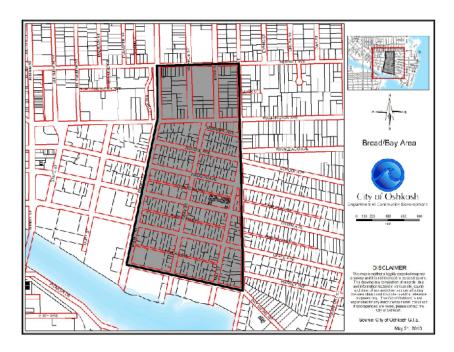

Neighborhood Improvement Strategic Areas with three levels of priority were identified within the Comprehensive Plan document based on neighborhood characteristics. To establish the "priority areas," data from the 2000 U.S. Census (tract and block group level) were analyzed, including the value and age of the housing stock, the tenure of residents (owner versus renter), and the LMI areas. This data serves as the basis for assigning the priority given to each area. While three different priority levels are identified, funds will continue to be concentrated in the four Priority 1 Areas, and particularly in the two, identified as the Near East Neighborhood priority area and the Broad/Bay Neighborhood priority area (both described in further detail below).

Characteristics of the Priority 1 Areas are as follows:

<u>Priority 1 Areas</u> are the four areas shown on the following map shown in the darkest shade. These areas tend to have poor streets, or streets without curb and gutter, and have the greatest need for neighborhood revitalization and housing rehabilitation. All Priority 1 Areas are in LMI census tracts or block groups. Other characteristics include: