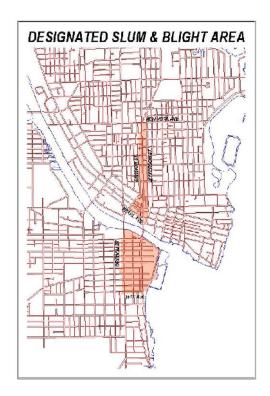

#### **GEOGRAPHIC AREAS**

Assistance will be directed primarily to LMI census tracts and block groups as shown in the map on page 6. The majority of the LMI census tracts and block groups are located within the oldest areas of the Central City, which are predominately single and two-family residential neighborhoods (though many have experienced inappropriate single family to multiple family conversions), but also include a mix of commercial, industrial and institutional uses.