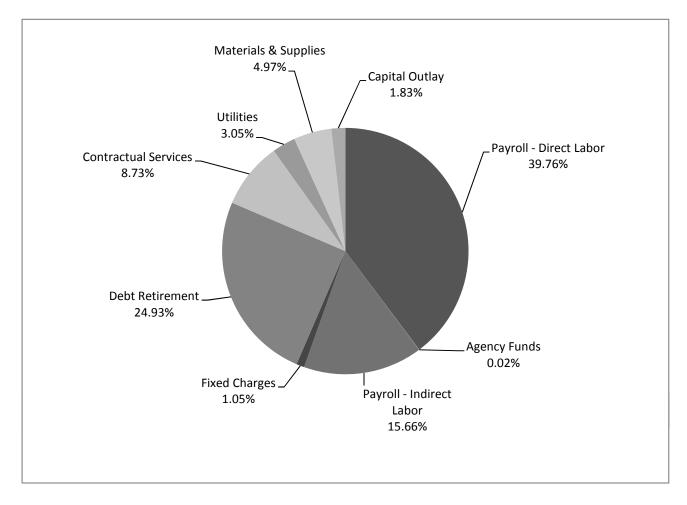

|
| Interdepartmental Charges                     | 3,679,300     | 5.18%            | 17.68%           | -12.50%                |
| Interest on Investments / Special Assessments | 316,600       | 0.44%            | 0.53%            | -0.09%                 |
| Miscellaneous Revenue                         | 180,100       | 0.25%            | 0.20%            | 0.05%                  |
| Charges for Services                          | 4,785,700     | 6.74%            | 6.21%            | 0.53%                  |
| Other Fund Revenues                           | 9,622,600     | 13.55%           | 0.00%            | 13.55%                 |
|                                               | \$_71,020,200 | 100.00%          | 100.00%          |                        |

TABLE IV



# 2016 BUDGET - USE OF FUNDS BY FUNCTION

|                          | AMOUNT        | PER CENT |
|--------------------------|---------------|----------|
| Payroll - Direct Labor   | \$ 30,888,400 | 39.76 %  |
| Agency Funds             | 17,700        | 0.02     |
| Payroll - Indirect Labor | 12,095,600    | 15.66    |
| Fixed Charges            | 826,800       | 1.05     |
| Debt Retirement          | 19,565,700    | 24.93    |
| Contractual Services     | 6,768,600     | 8.73     |
| Utilities                | 2,389,100     | 3.05     |
| Materials & Supplies     | 3,892,700     | 4.97     |
| Capital Outlay           | 1,436,500     | 1.83     |
|                          |               |          |
|                          | \$ 77,881,100 | 100.00 % |

#### 2016 BUDGET SUMMARY

|