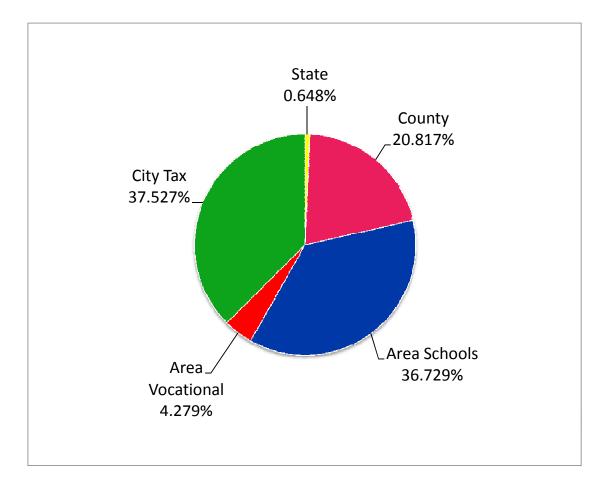

The overall 2015 property tax rate decreased by \$0.052 per \$1,000 of assessed valuation compared to the 2014 rate. The property tax rate decreased for Oshkosh Area Schools \$0.158 per \$1,000 of assessed valuation. The tax rate for Winnebago County decreased by \$0.119 per \$1,000 of assessed valuation. The tax rate for Fox Valley Technical College remained \$1.116 per \$1,000 of assessed valuation, and the state tax rate remained at \$0.169 per \$1,000 of assessed valuation. The overall 2015 tax rate is \$26.080 per \$1,000 of assessed valuation. The overall 2015 tax rate is \$26.080 per \$1,000 of assessed valuation, which is a .199% decrease over the 2014 rate. The state tax credit increased, over the 2014 amount, by \$0.252 per \$1,000 of assessed valuation. Applying this to the overall tax rate, the net tax rate for 2015 is \$24.535 per \$1,000 of assessed valuation, or \$0.304 less per \$1,000 of assessed valuation than the net tax rate for 2014.