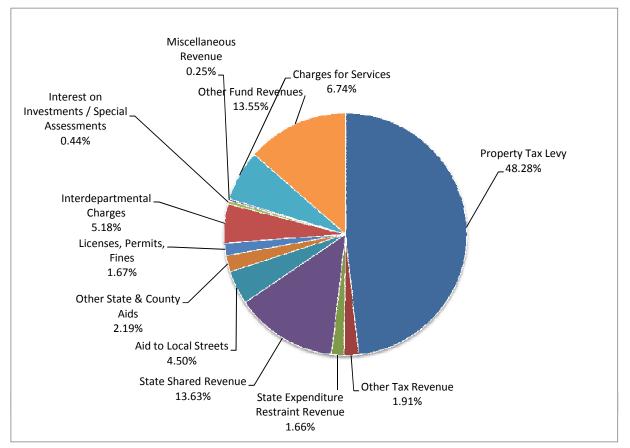

| 0.12%                  |
| Fire and Ambulance    | 12,490,900    | 17.59%           | 17.60%           | -0.01%                 |
| General Government    | 5,854,900     | 8.24%            | 8.01%            | 0.23%                  |
| Public Works          | 7,420,900     | 10.45%           | 10.71%           | -0.26%                 |
| Community Development | 1,956,500     | 2.75%            | 3.73%            | -0.98%                 |
| Senior Services       | 276,400       | 0.39%            | 0.40%            | -0.01%                 |
|                       |               |                  |                  |                        |
|                       | \$ 71,020,200 | 100.00%          | 100.00%          |                        |

### CITY OF OSHKOSH

#### TABLE II



#### SOURCE OF FUNDS

| SOURCE OF FUNDS                               | AMOUNT        | 2016<br>PER CENT | 2015<br>PER CENT | INCREASE<br>(DECREASE) |
|-----------------------------------------------|---------------|------------------|------------------|------------------------|
| Property Tax Levy                             | \$ 34,286,700 | 48.28%           | 47.54%           | 0.74%                  |
| Other Tax Revenue                             | 1,354,800     | 1.91%            | 3.18%            | -1.27%                 |
| State Expenditure Restraint Revenue           | 1,176,800     | 1.66%            | 1.61%            | 0.05%                  |
| State Shared Revenue                          | 9,680,200     | 13.63%           | 13.80%           | -0.17%                 |
|