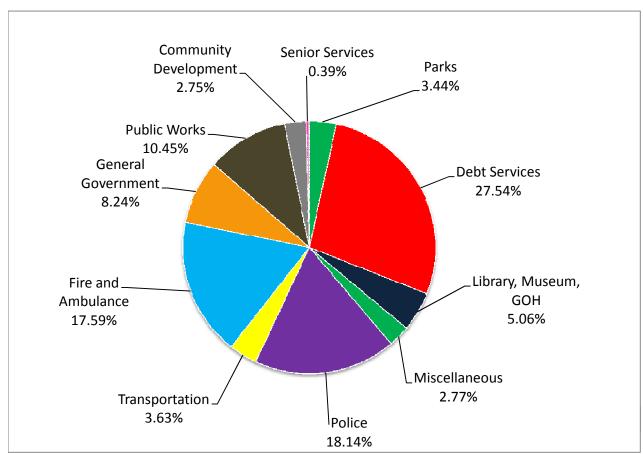

-------------------------------------|----------|-------------------------------------------|----------|-------------------------------------------|----------|-----------------------------------------------|
| State<br>County<br>Area Schools<br>Area Vocational<br>City Tax | 0.648 %<br>20.817<br>36.729<br>4.279<br>37.527 | \$       | 0.169<br>5.429<br>9.579<br>1.116<br>9.787 | \$       | 0.169<br>5.548<br>9.737<br>1.116<br>9.562 | \$       | 0.000<br>(0.119)<br>(0.158)<br>0.000<br>0.225 |
| State Credit                                                   | 100.000                                        | \$<br>\$ | 26.080<br>1.545<br>24.535                 | \$<br>\$ | 26.132<br>1.293<br>24.839                 | \$<br>\$ | (0.052)<br>0.252<br>(0.304)                   |

# CITY OF OSHKOSH





USE OF FUNDS

| USE OF FUNDS          | AMOUNT        | 2016<br>PER CENT | 2015<br>PER CENT | INCREASE<br>(DECREASE) |
|-----------------------|---------------|------------------|------------------|------------------------|
| Parks                 | 2,440,100     | 3.44%            | 3.35%            | 0.09%                  |
| Debt Services         | 19,565,700    | 27.54%           | 27.18%           | 0.36%                  |
| Library, Museum, GOH  | 3,591,500     | 5.06%            | 4.85%            | 0.21%                  |
| Miscellaneous         | 1,966,700     | 2.77%            | 2.60%            | 0.17%                  |
| Police                | 12,880,600    | 18.14%           | 18.06%           | 0.08%                  |
| Transportation        | 2,576,000     | 3.63%